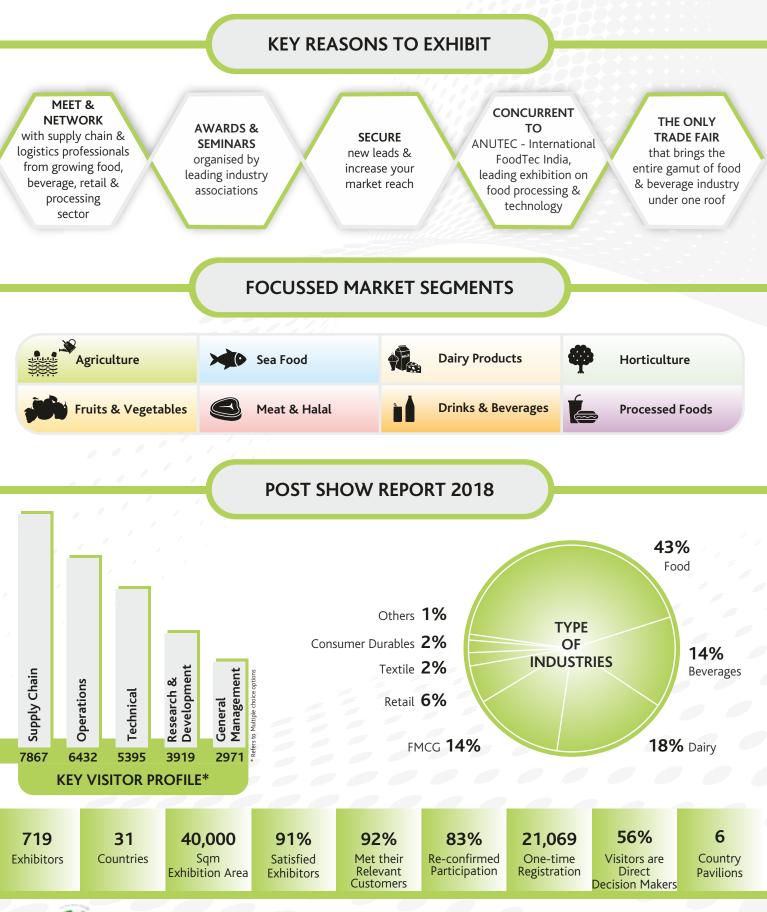

# Choose the right platform to meet your customers

The Indian food & beverage industry is one of the fastest growing industry sectors in India and is expected to grow at an encouraging pace of ~20% over the next decade. This immense growth in food processing, dairy & beverage industry has created a huge demand for efficient logistics, transportation & warehousing systems.

The cold chain industry is forecasted to grow at a CAGR of 19% during 2017-2022 on the back on several schemes introduced by MoFPI – Government of India to build a sustainable cold chain network and reduce wastage of food in the country. Heavy investments are being made by various Indian and multinational companies to boost sales and build market share in this fast-growing industry.

Koelnmesse YA Tradefair Pvt. Ltd. is happy to announce the 3<sup>rd</sup> edition of Food Logistics India - An international exhibition on logistics, transportation and warehousing for the food & beverage industry, which is a subsegment to India's leading supplier fair for the food & beverage industry, ANUTEC - International FoodTec India and PackEx India - An international exhibition on technology and packaging material.

#### FOOD LOGISTICS - NEED OF THE HOUR US \$ 400 40% 2nd Million MT 1.86 Billion of India's Largest of perishables worth of fruits & population will producer produced in vegetables live in urban area of agri-products India are wasted by 2025 in the world every year annually Cold 42 Mega 100% FDI MoFPI Storage **Food Parks** (GOI) initiatives for storage and capacity in India to setup in warehousing of for development needs to **double** India under agri-products of Cold chain to minimize Mega Food Park with refrigeration infrastructure food wastage Scheme TECHNOLOGY FOCUSED SOLUTIONS Material Handling & Storage Systems Food &